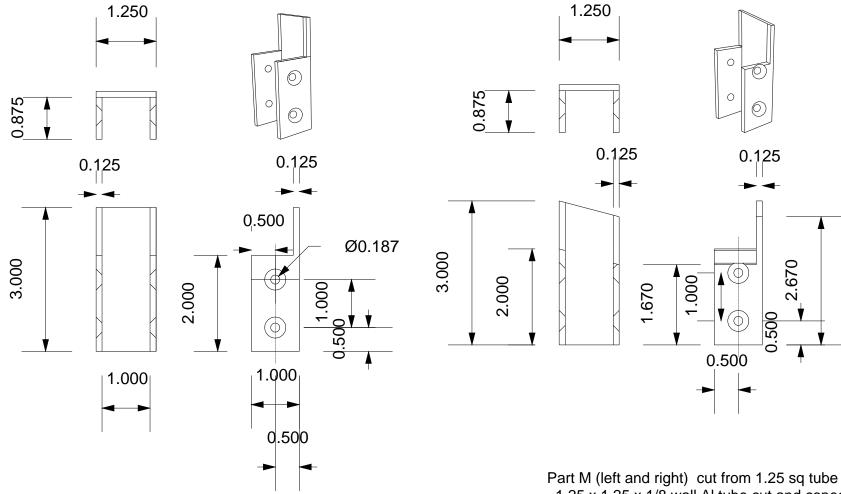

Part N cut from 1.25 sq tube 1.25 x 1.25 x 1/8 wall Al tube cut and coped Need 4 (one for the front canopy arch and 3 for the bottom of the front screen)

Part M (left and right) cut from 1.25 sq tube 1.25 x 1.25 x 1/8 wall Al tube cut and coped Need 2 (one left and one right)

The Mettle works 8600 NE Odean ave Elk River, Mn 55330 763-441-1563 gene@mettleworks.com Sutton Porch Awning

Al. Comp. Parts M and N

Half Scale Sheet # 14

Stainless Steel anchor bracket material 3"x3"x1/4" 304 Stainless angle NEED: 9 The Mettle works 8600 NE Odean ave Elk River, Mn 55330 763-441-1563 gene@mettleworks.com Sutton Porch Awning
Anchor Bracket