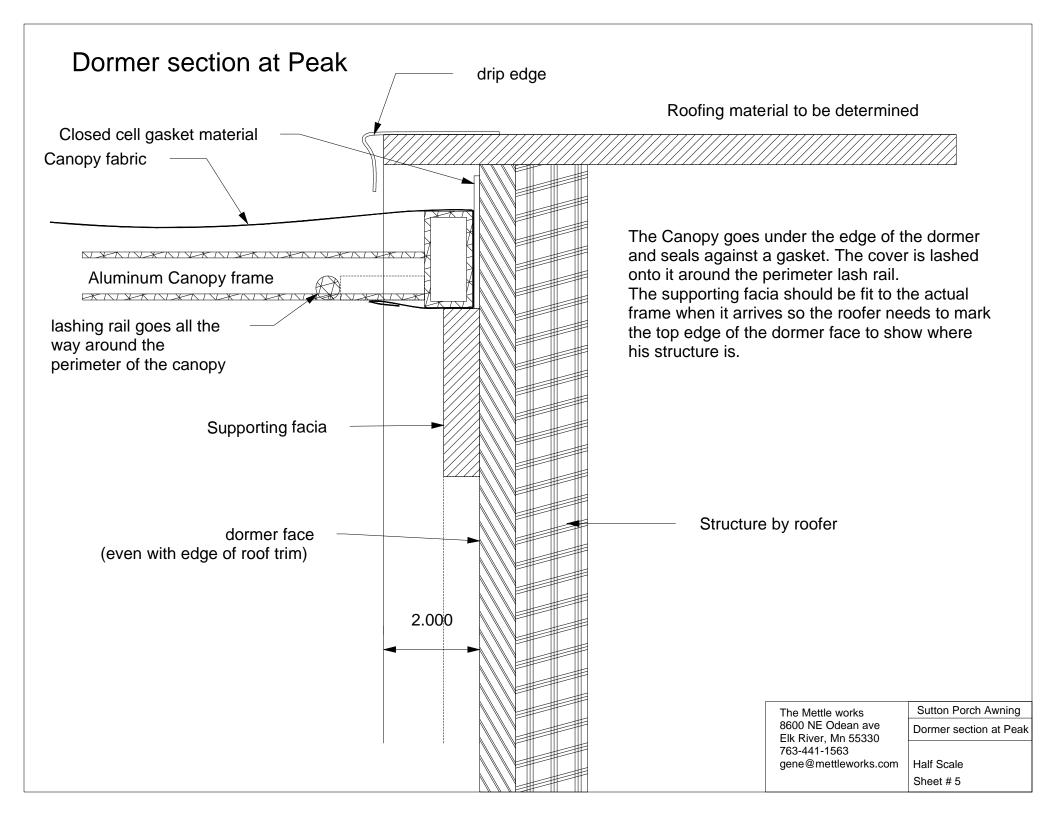

The canopy edge sits on it.

The canopy will slip in under the edge of the dormer and seal with a gasket. The facia will need to be cut to fit around the ends of the main canopy support beams and the upper extension of the door frame.

The facia is the curved trim piece below the edge of the roof.