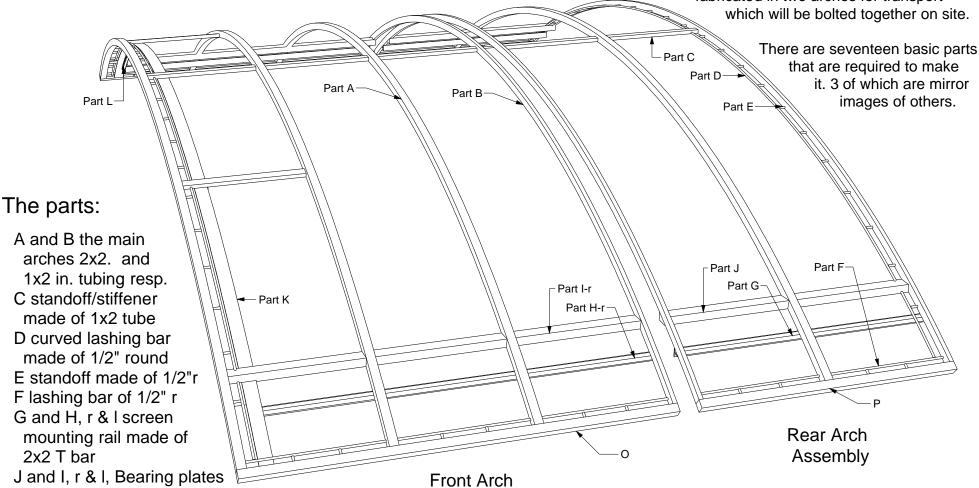

The canopy frame is fabricated of aluminum tube, round and flat bar, T bar and a proprietary design channel extrusion called Staplestitch which we are using to frame the screens. The canopy is fabricated in two arches for transport

Assembly

K mosquito seal seat 1/8 x 3"

made of 2x3" tube

which sit on the Cedar beams

L Top screen mounting channel for front 4 screen panels.

M and Nr & I Screen channel brackets hidden under part K in drawing.

O Lateral edge of front arch section

P Lateral edge of rear arch section

The Mettle works 8600 NE Odean ave Elk River, Mn 55330 763-441-1563 gene@mettleworks.com Sutton Porch Awning
Aluminum Frame

No Scale Sheet # 9