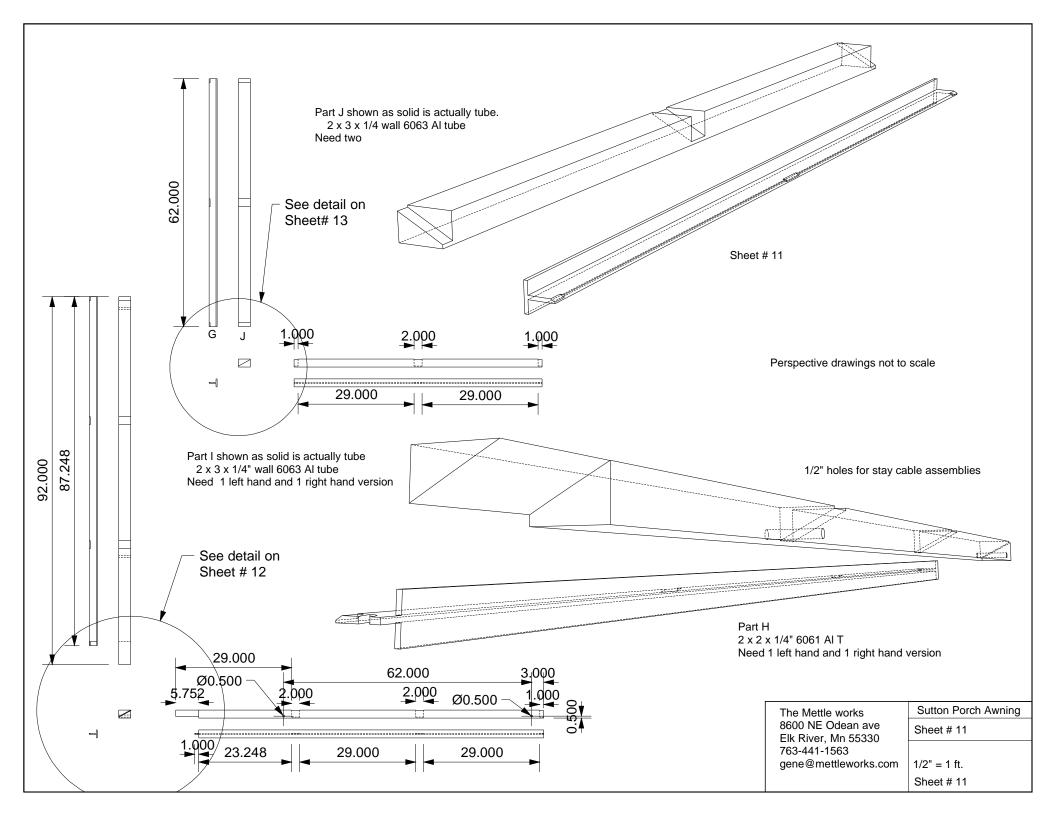

The canopy frame is fabricated of aluminum tube, round and flat bar, T bar and a proprietary design channel extrusion called Staplestitch which we are using to frame the screens. The canopy is fabricated in two arches for transport

Assembly

K mosquito seal seat 1/8 x 3"

made of 2x3" tube

which sit on the Cedar beams

L Top screen mounting channel for front 4 screen panels.

M and Nr & I Screen channel brackets hidden under part K in drawing.

O Lateral edge of front arch section

P Lateral edge of rear arch section

The Mettle works 8600 NE Odean ave Elk River, Mn 55330 763-441-1563 gene@mettleworks.com Sutton Porch Awning
Aluminum Frame

No Scale Sheet # 9