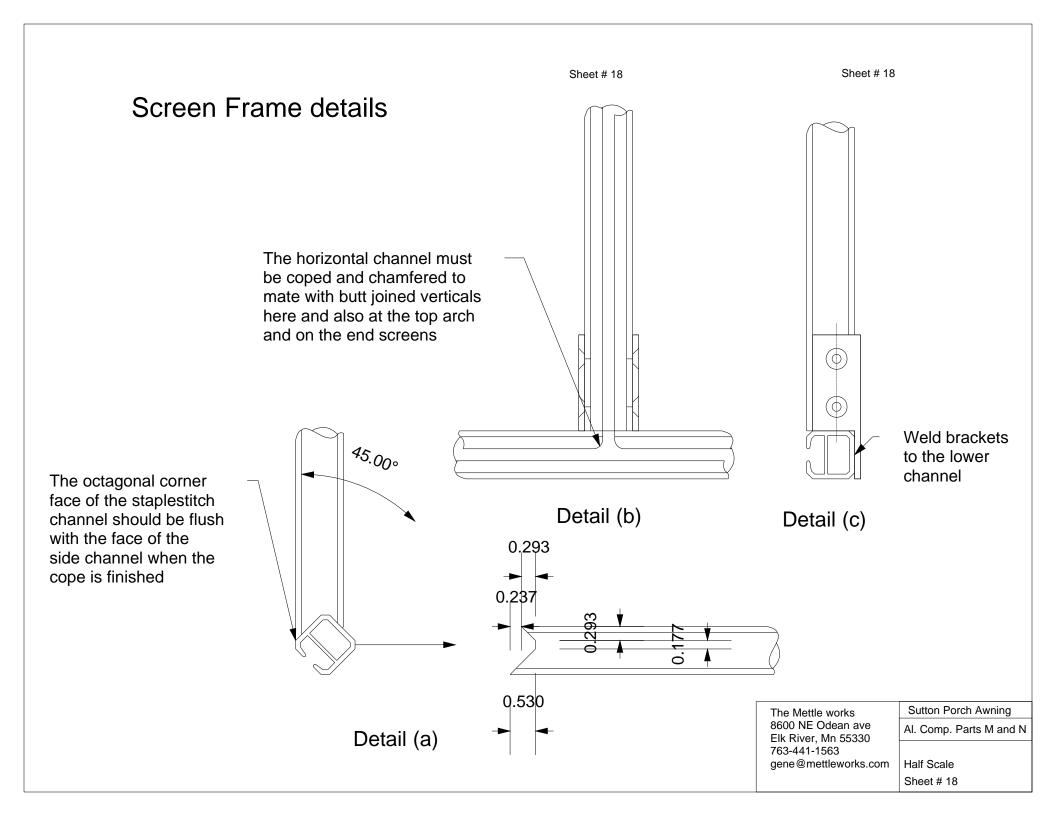

Part N cut from 1.25 sq tube 1.25 x 1.25 x 1/8 wall Al tube cut and coped Need 4 (one for the front canopy arch and 3 for the bottom of the front screen)

Part M (left and right) cut from 1.25 sq tube 1.25 x 1.25 x 1/8 wall Al tube cut and coped Need 2 (one left and one right)