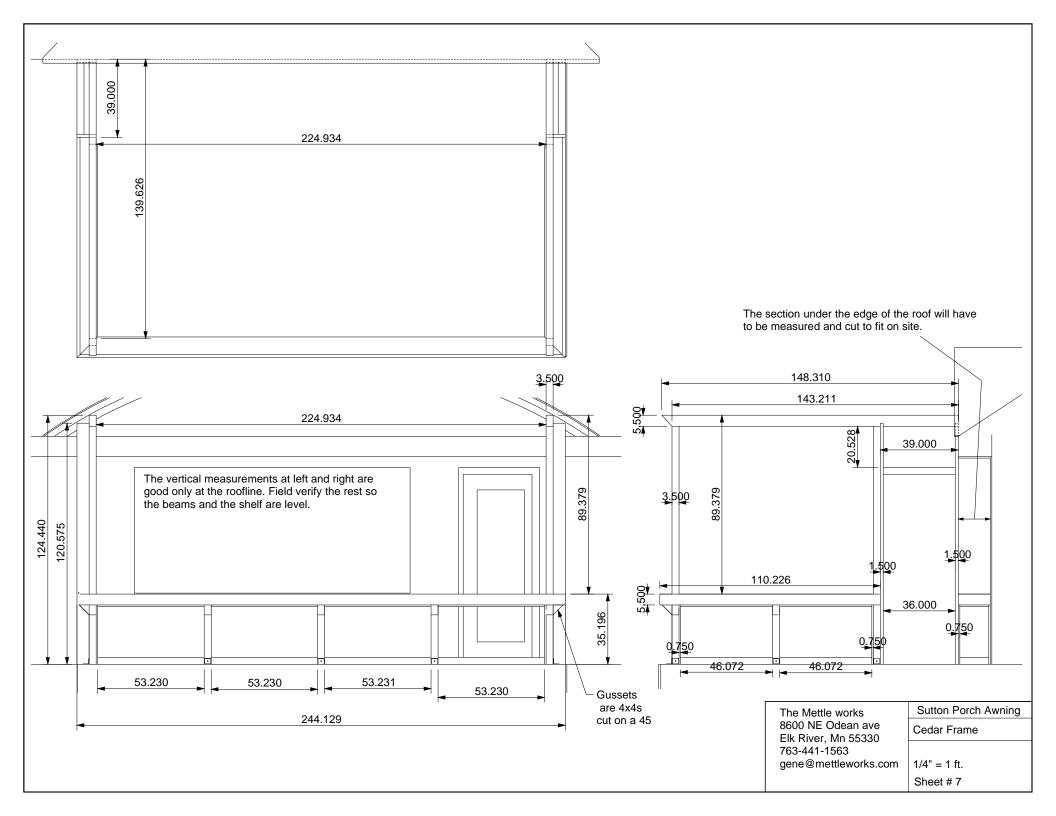

Sheet 7 - - - Cedar frame dimensions

Sheet 8 - - - Cedar elements, trim, shelves. . .

Canopy Frame Sheet 9 - - - Aluminum Canopy Frame

Sheet 10 - - Aluminum Elements

Sheet 11 - - Aluminum Elements

Sheet 12 - - Detail Parts I and H

The awning material will cover an arched aluminum canopy frame.manufactured off site and deleivered in two sections. The aluminum arches will rest on a cedar base of 4x4 posts, 4x6 lintels, doorways, with a base shelf rail around the bottom edge.

The cedar will be bolted to the deck with stainless steel angle brackets.

The area between the railing and the canopy will be filled with specially made aluminum framed screens, which will be assembled on site.