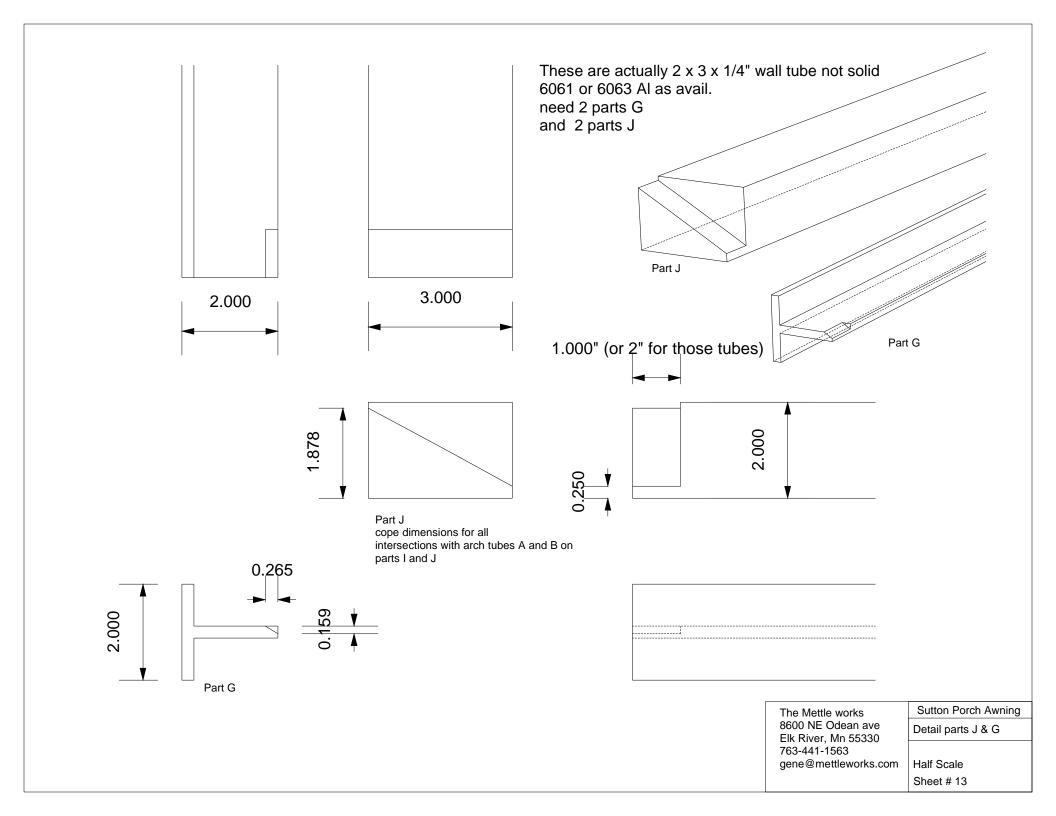

The canopy frame is fabricated of aluminum tube, round and flat bar, T bar and a proprietary design channel extrusion called Staplestitch which we are using to frame the screens. The canopy is fabricated in two arches for transport

Assembly

K mosquito seal seat 1/8 x 3"

made of 2x3" tube

which sit on the Cedar beams

L Top screen mounting channel for front 4 screen panels.

M and Nr & I Screen channel brackets hidden under part K in drawing.