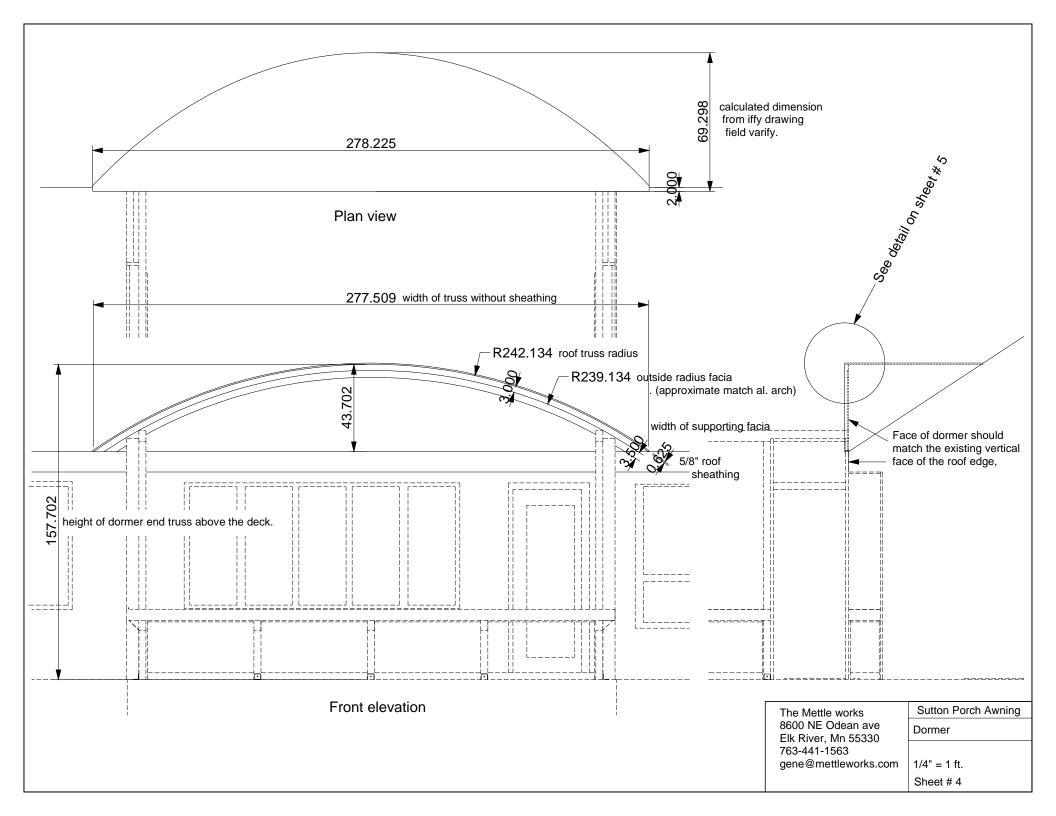

The facia is the curved trim piece below the edge of the roof.

## Roof Work

The gutters should be installed in the roof edge and a leg built oo catch the water at the ends of the awning and carry the water out beyond the deck area.

A strap can be bolted to the aluminum arch members as needed. I leave the roofing details to the roofer. Save for the fact we need a short drip edge around the dormer face. (see sheet 5) Dormer surface to match roof edge. Facia supports the canopy edge. Sutton Porch Awning The Mettle works 8600 NE Odean ave Roof work overview Elk River, Mn 55330 763-441-1563 gene@mettleworks.com No Scale Sheet #3