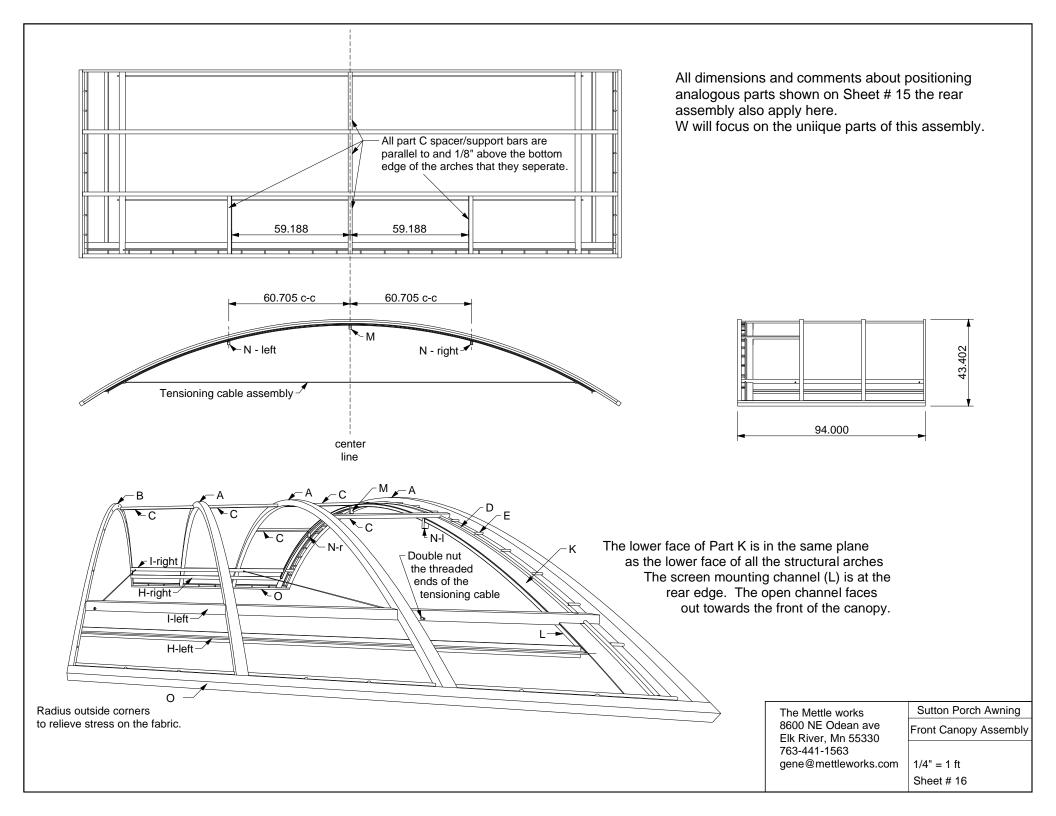

The canopy frame is fabricated of aluminum tube, round and flat bar, T bar and a proprietary design channel extrusion called Staplestitch which we are using to frame the screens. The canopy is fabricated in two arches for transport

Assembly

K mosquito seal seat 1/8 x 3"

made of 2x3" tube

which sit on the Cedar beams

L Top screen mounting channel for front 4 screen panels.

M and Nr & I Screen channel brackets hidden under part K in drawing.

O Lateral edge of front arch section

P Lateral edge of rear arch section

The Mettle works 8600 NE Odean ave Elk River, Mn 55330 763-441-1563 gene@mettleworks.com Sutton Porch Awning
Aluminum Frame

No Scale Sheet # 9