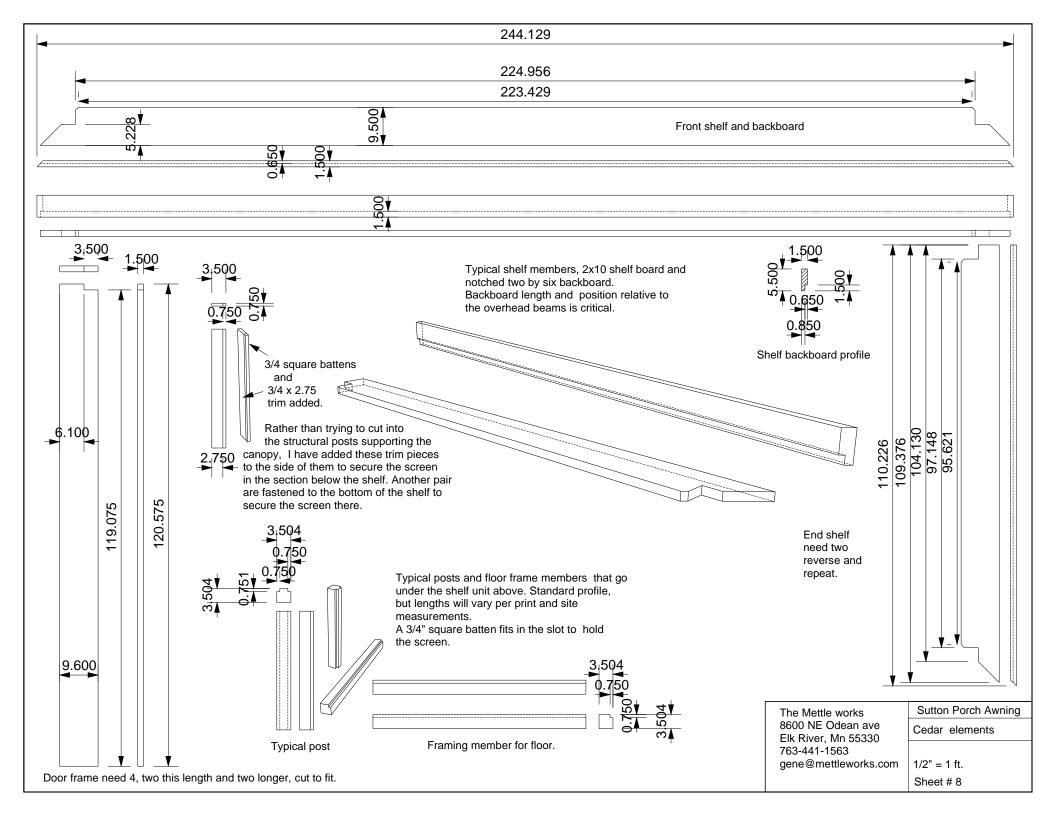

Sheet 7 - - - Cedar frame dimensions

Sheet 8 - - - Cedar elements, trim, shelves. . .

Canopy Frame Sheet 9 - - - Aluminum Canopy Frame

Sheet 10 - - Aluminum Elements

Sheet 11 - - Aluminum Elements

Sheet 12 - - Detail Parts I and H

The awning material will cover an arched aluminum canopy frame.manufactured off site and deleivered in two sections. The aluminum arches will rest on a cedar base of 4x4 posts, 4x6 lintels, doorways, with a base shelf rail around the bottom edge.

The cedar will be bolted to the deck with stainless steel angle brackets.

The area between the railing and the canopy will be filled with specially made aluminum framed screens, which will be assembled on site.