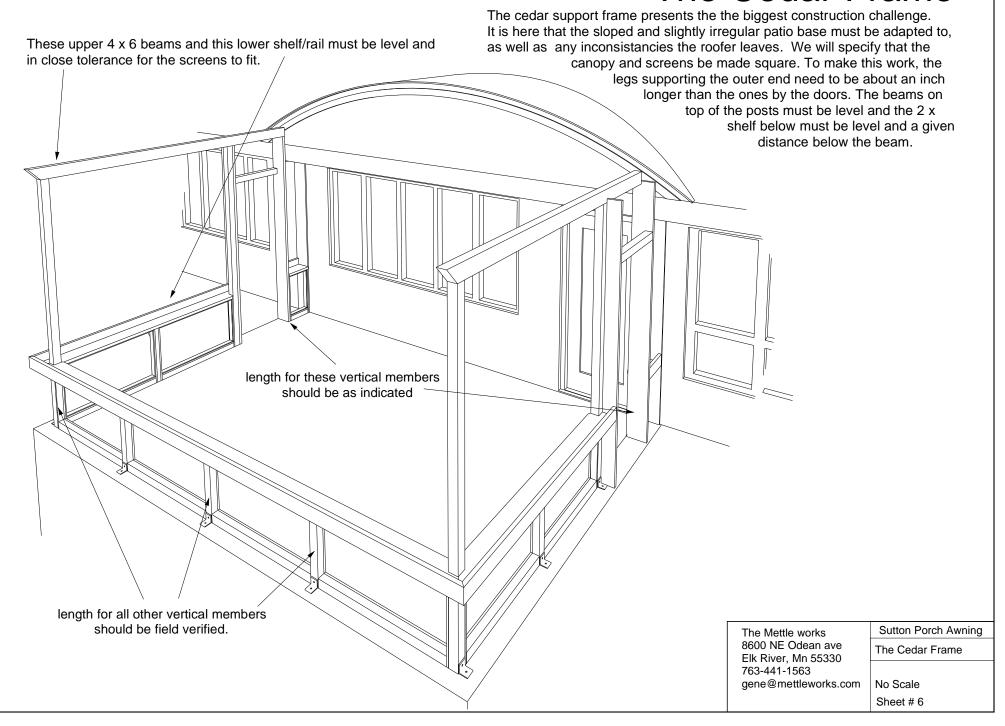

The awning material will cover an arched aluminum canopy frame.manufactured off site and deleivered in two sections. The aluminum arches will rest on a cedar base of 4x4 posts, 4x6 lintels, doorways, with a base shelf rail around the bottom edge.

The cedar will be bolted to the deck with stainless steel angle brackets.

The area between the railing and the canopy will be filled with specially made aluminum framed screens, which will be assembled on site.