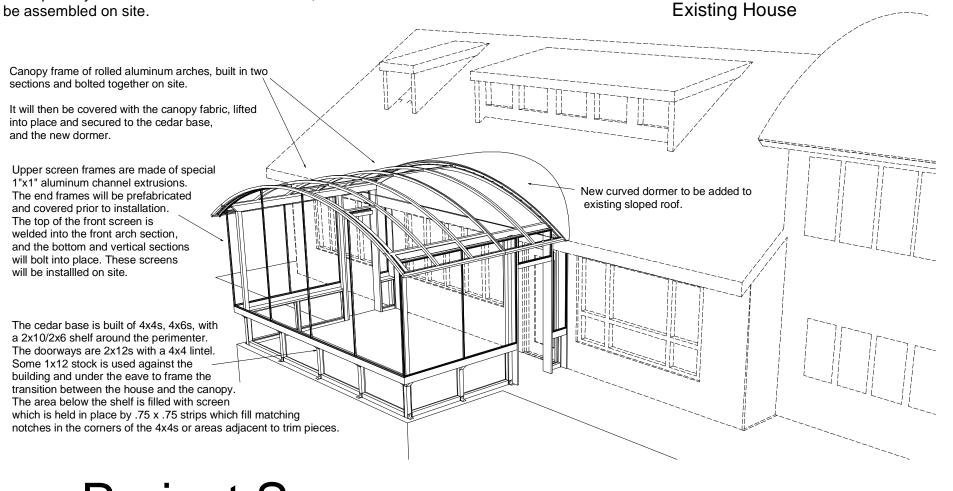

Misc. Sheet 19 - - Stainless Steel Anchor Brackets

The Mettle works 8600 NE Odean ave Elk River, Mn 55330 763-441-1563 gene@mettleworks.com Sutton Porch Awning

Index

Sheet # 1

This is to be a well built awning structure which will function as a screened three season porch. A new curved dormer will be added to the existing roof, and the new awning will tuck up under the new gable edge.

The awning material will cover an arched aluminum canopy frame.manufactured off site and deleivered in two sections. The aluminum arches will rest on a cedar base of 4x4 posts, 4x6 lintels, doorways, with a base shelf rail around the bottom edge.

The cedar will be bolted to the deck with stainless steel angle brackets.

The area between the railing and the canopy will be filled with specially made aluminum framed screens, which will be assembled on site.

## Roof Work

The gutters should be installed in the roof edge and a leg built oo catch the water at the ends of the awning and carry the water out beyond the deck area.

A strap can be bolted to the aluminum arch members as needed. I leave the roofing details to the roofer. Save for the fact we need a short drip edge around the dormer face. (see sheet 5) Dormer surface to match roof edge. Facia supports the canopy edge. Sutton Porch Awning The Mettle works 8600 NE Odean ave Roof work overview Elk River, Mn 55330 763-441-1563 gene@mettleworks.com No Scale Sheet #3

The canopy frame is fabricated of aluminum tube, round and flat bar, T bar and a proprietary design channel extrusion called Staplestitch which we are using to frame the screens. The canopy is fabricated in two arches for transport