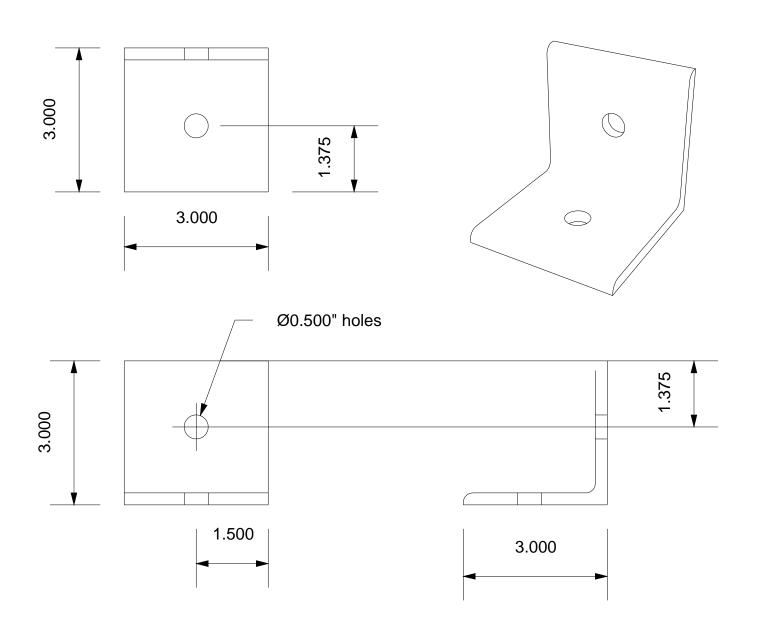

The Mettle works 8600 NE Odean ave Elk River, Mn 55330 763-441-1563 gene@mettleworks.com Sutton Porch Awning

Al. Comp. Parts M and N

Half Scale Sheet # 14

Stainless Steel anchor bracket material 3"x3"x1/4" 304 Stainless angle NEED: 9 The Mettle works 8600 NE Odean ave Elk River, Mn 55330 763-441-1563 gene@mettleworks.com Sutton Porch Awning
Anchor Bracket