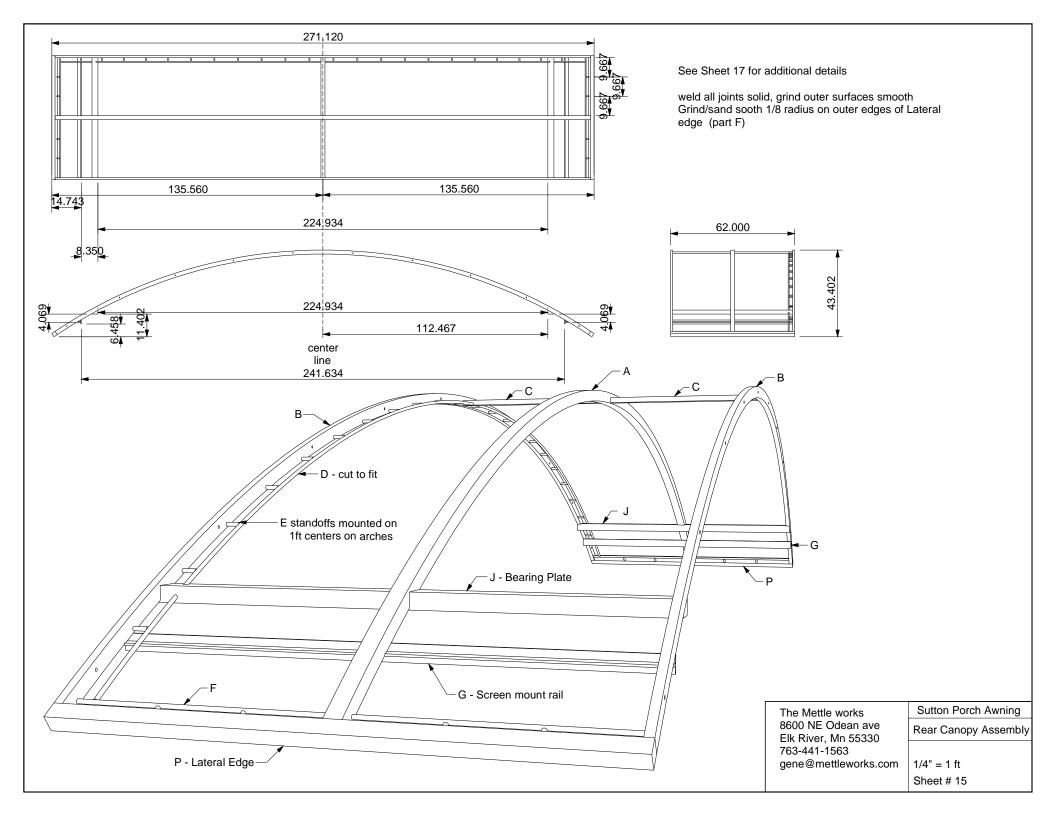

The canopy frame is fabricated of aluminum tube, round and flat bar, T bar and a proprietary design channel extrusion called Staplestitch which we are using to frame the screens. The canopy is fabricated in two arches for transport

Assembly

K mosquito seal seat 1/8 x 3"

made of 2x3" tube

which sit on the Cedar beams

L Top screen mounting channel for front 4 screen panels.

M and Nr & I Screen channel brackets hidden under part K in drawing.

O Lateral edge of front arch section

P Lateral edge of rear arch section

The Mettle works 8600 NE Odean ave Elk River, Mn 55330 763-441-1563 gene@mettleworks.com Sutton Porch Awning
Aluminum Frame

No Scale Sheet # 9