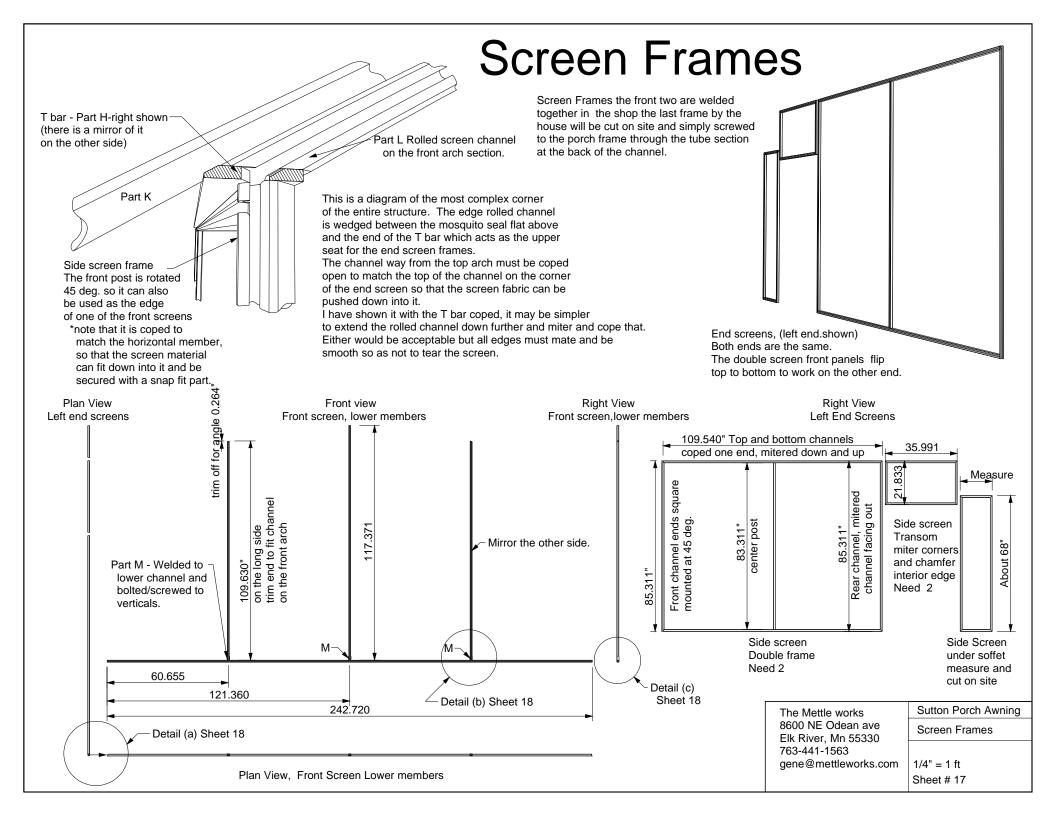

Part N cut from 1.25 sq tube 1.25 x 1.25 x 1/8 wall Al tube cut and coped Need 4 (one for the front canopy arch and 3 for the bottom of the front screen)

Part M (left and right) cut from 1.25 sq tube 1.25 x 1.25 x 1/8 wall Al tube cut and coped Need 2 (one left and one right)