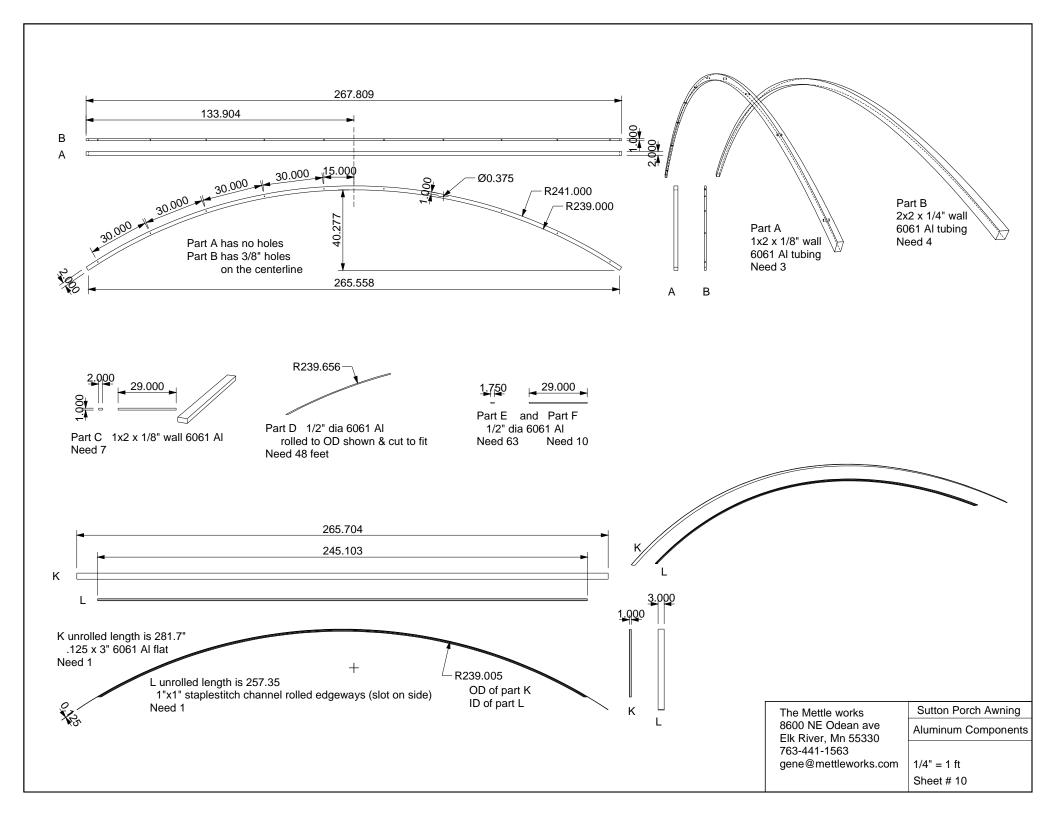

The canopy frame is fabricated of aluminum tube, round and flat bar, T bar and a proprietary design channel extrusion called Staplestitch which we are using to frame the screens. The canopy is fabricated in two arches for transport

Assembly

K mosquito seal seat 1/8 x 3"

made of 2x3" tube

which sit on the Cedar beams

L Top screen mounting channel for front 4 screen panels.

M and Nr & I Screen channel brackets hidden under part K in drawing.

O Lateral edge of front arch section

P Lateral edge of rear arch section

The Mettle works 8600 NE Odean ave Elk River, Mn 55330 763-441-1563 gene@mettleworks.com Sutton Porch Awning
Aluminum Frame

No Scale Sheet # 9