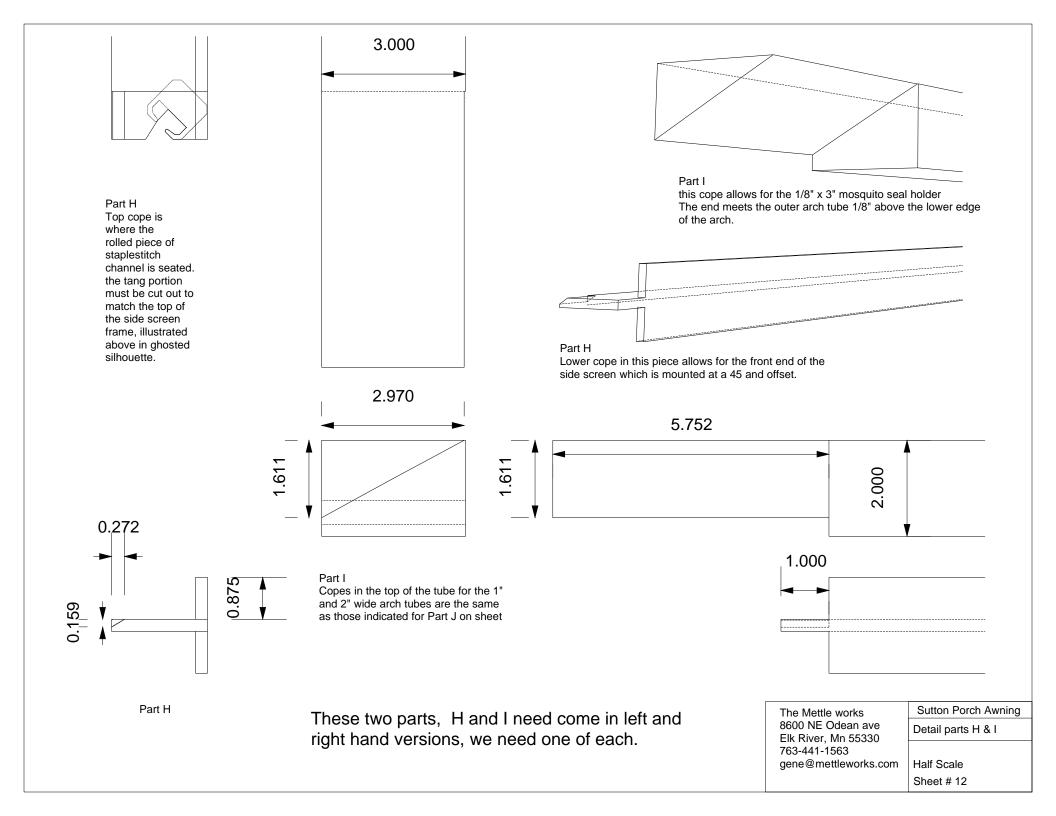

Assembly

K mosquito seal seat 1/8 x 3"

made of 2x3" tube

which sit on the Cedar beams

L Top screen mounting channel for front 4 screen panels.

M and Nr & I Screen channel brackets hidden under part K in drawing.